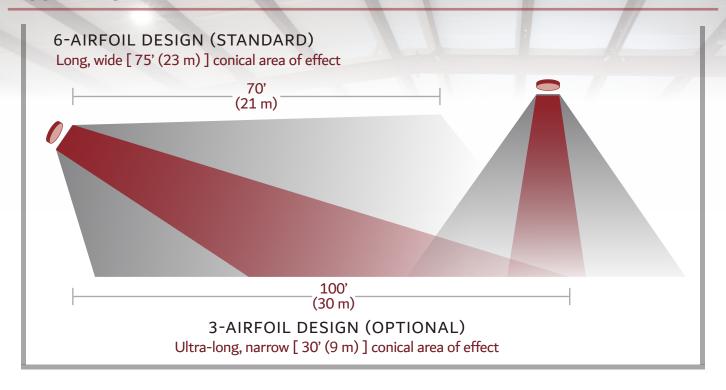

----------------------------|
| DIAMETER       | 59 inches (1.5 m)                                                           |
| WEIGHT         | 134 lbs. (60.8 kg)                                                          |
| ELECTRICAL     | 115-1P VAC (optional 230-1P VAC)                                            |
| OUTPUT         | 43,000 CFM (1,360 m3/min)                                                   |
| MOTOR          | 1.5 HP, Inverter motor, Class F Insulation, TEFC Industry Duty, IP-55, UL   |
| CONTROLS       | AirFocus VS: Variable Speed VFD, IP-66 Enclosure; AirFocus SS: Single Speed |
| NOISE LEVEL    | 43.4 DB (20' from fan on axis)                                              |

<sup>\*</sup> Black finish available for an additional charge \*

#### **COVERAGE AREA**



### **SOUND LEVEL & DIMENSIONS**