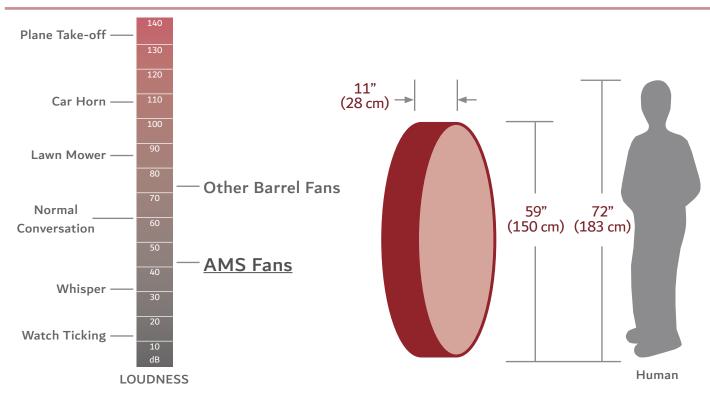

## Whisper-Quiet Operation

More air, Less noise... Don't sacrifice communication for cooling. Sound levels are part of comfort and safety too. Kevlar belt-driven technology gives AMS fans amazing power and air movement, with ultra-low noise.

### **SOUND LEVEL & DIMENSIONS**